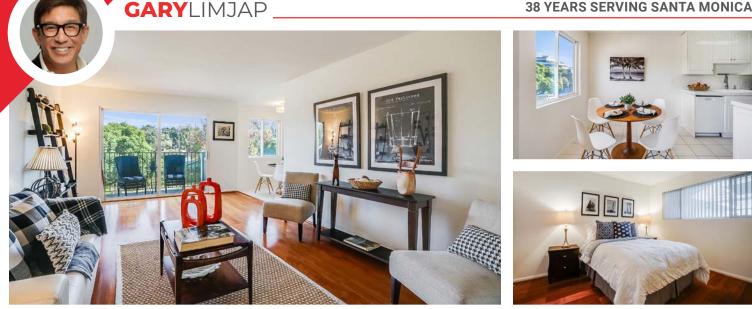

## Surprising Find in the Vibrant **City of Santa Monica**

Abundantly bright, this one-bedroom, one-bath Santa Monica condo has a view of the neighborhood park, a spacious open floor plan, a balcony, and southeastern exposure.

- Hardwood flooring throughout the unit
- Functional kitchen with dining area
- Double pane windows and doors throughout
- Bedroom with built-ins and large walk-in closet
- Low homeowners dues include water and earthquake insurance
- One car security parking
- Ideal location with easy access to the beach, shops and restaurants
- Convenient to hospitals, Water Garden, metro, and freeway