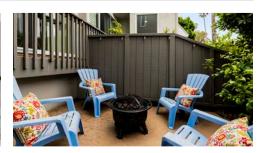

- ▶ Dramatic vaulted ceilings and wide plank light wood floors throughout
- ▶ Double pane windows and lots of Transom windows that bring tons of natural light to the home
- ► Formal entry and a large private front patio
- Spacious living area with gas fireplace
- ► Dining area opens to another private patio
- ► Gourmet kitchen with white quartz counters and breakfast bar
- ► Stainless steel appliances and lots of cupboard space
- Central heat and a/c and inside side by side laundry
- ► Ample closet and storage space
- Primary bedroom with soaring ceilings
- ▶ Primary bath with marble counters and separate soaking tub and shower
- ► Good size secondary bedrooms
- ► Located in the sought after Franklin School District
- ▶ 2 blocks south of Montana Ave and close to shops, restaurants, market, services and the beach