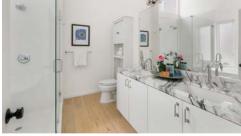

- ▶ Dramatic vaulted ceilings and wide plank light wood floors throughout
- ▶ Double pane windows and lots of Transom windows that bring tons of natural light to the home
- ► Formal entry and a large private front patio
- Spacious living area with gas fireplace
- ► Dining area opens to another private patio
- ► Gourmet kitchen with white quartz counters and breakfast bar
- ► Stainless steel appliances and lots of cupboard space
- Central heat and a/c and inside side by side laundry
- ► Ample closet and storage space
- Primary bedroom with soaring ceilings
- ▶ Primary bath with marble counters and separate soaking tub and shower
- ► Good size secondary bedrooms
- ► Located in the sought after Franklin School District
- ▶ 2 blocks south of Montana Ave and close to shops, restaurants, market, services and the beach