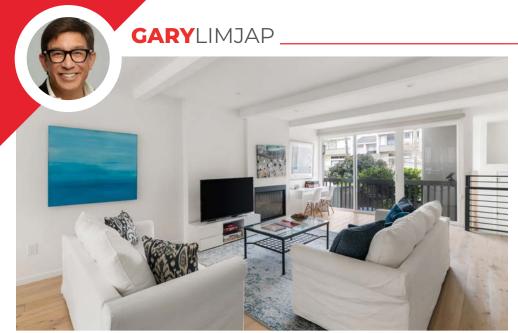

## **TOWNHOUSE IN**SANTA MONICA

1928 Washington Avenue, Santa Monica, CA 90403

ASKING PRICE: **\$1,849,000** 

- (310) 430-0818
- GARYLIMJAP@GMAIL.COM
- **WWW.GARYLIMJAP.COM**
- **CALBRE #: 00927151**

## Rare Front Unit Townhome with Private Entry in Santa Monica

A beautifully maintained and remodeled 3 bedroom + 3 bath front townhouse with ~1536 sqft in an intimate 8-unit complex with direct access to a two-car private garage.

- ▶ Dramatic vaulted ceilings and wide plank light wood floors throughout
- ▶ Double pane windows and lots of Transom windows that bring tons of natural light to the home
- ► Formal entry and a large private front patio
- Spacious living area with gas fireplace
- ► Dining area opens to another private patio
- ► Gourmet kitchen with white quartz counters and breakfast bar
- ► Stainless steel appliances and lots of cupboard space
- Central heat and a/c and inside side by side laundry
- ► Ample closet and storage space
- Primary bedroom with soaring ceilings
- ▶ Primary bath with marble counters and separate soaking tub and shower
- ► Good size secondary bedrooms
- ► Located in the sought after Franklin School District
- ▶ 2 blocks south of Montana Ave and close to shops, restaurants, market, services and the beach