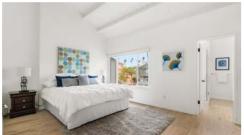

- ▶ Dramatic vaulted ceilings and wide plank light wood floors throughout
- ▶ Double pane windows and lots of Transom windows that bring tons of natural light to the home
- ► Formal entry and a large private front patio
- Spacious living area with gas fireplace
- ► Dining area opens to another private patio
- ► Gourmet kitchen with white quartz counters and breakfast bar
- ► Stainless steel appliances and lots of cupboard space
- Central heat and a/c and inside side by side laundry
- ► Ample closet and storage space
- Primary bedroom with soaring ceilings
- ▶ Primary bath with marble counters and separate soaking tub and shower
- ► Good size secondary bedrooms
- ► Located in the sought after Franklin School District
- ▶ 2 blocks south of Montana Ave and close to shops, restaurants, market, services and the beach