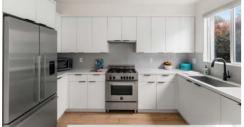

- ▶ Dramatic vaulted ceilings and wide plank light wood floors throughout
- ▶ Double pane windows and lots of Transom windows that bring tons of natural light to the home
- ► Formal entry and a large private front patio
- Spacious living area with gas fireplace
- ► Dining area opens to another private patio
- ► Gourmet kitchen with white quartz counters and breakfast bar
- ► Stainless steel appliances and lots of cupboard space
- Central heat and a/c and inside side by side laundry
- ► Ample closet and storage space
- Primary bedroom with soaring ceilings
- ▶ Primary bath with marble counters and separate soaking tub and shower
- ► Good size secondary bedrooms
- ► Located in the sought after Franklin School District
- ▶ 2 blocks south of Montana Ave and close to shops, restaurants, market, services and the beach