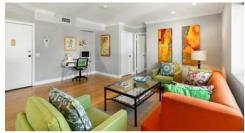

- ▶ Bedrooms located on opposite ends on the unit
- ► Walk-in closets in both bedrooms
- ► Hardwood floors throughout the living areas
- ► Crown moldings & recessed lights
- ► Open kitchen with travertine tiles
- ► Stainless steel appliances & breakfast bar
- ► Central heat & AC
- ► Dual pane windows throughout
- ▶ Patio off the master suite
- ► Beautifully updated baths
- ► Large 2 car tandem parking in gated garage
- ▶ Low homeowners dues include water & earthquake insurance
- ► Close to shops, restaurants, markets & services
- ▶ Minutes away to the vibrant Sawtelle Blvd, UCLA, Beverly Hills & Santa Monica