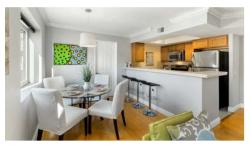

- ▶ Bedrooms located on opposite ends on the unit
- ► Walk-in closets in both bedrooms
- ► Hardwood floors throughout the living areas
- ► Crown moldings & recessed lights
- ► Open kitchen with travertine tiles
- ► Stainless steel appliances & breakfast bar
- ► Central heat & AC
- ► Dual pane windows throughout
- ▶ Patio off the master suite
- ► Beautifully updated baths
- ► Large 2 car tandem parking in gated garage
- ▶ Low homeowners dues include water & earthquake insurance
- ► Close to shops, restaurants, markets & services
- ▶ Minutes away to the vibrant Sawtelle Blvd, UCLA, Beverly Hills & Santa Monica