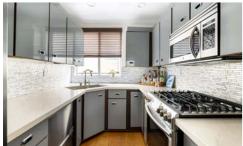

- ▶ Real oak ¾ in hardwood floors throughout
- ▶ Well laid out floor plan w/spacious living area
- Crown moldings add a lot of character to the space
- ▶ Recessed lights & dimmed lighting throughout
- Kitchen w/high-quality stainless steel appliances & quartz countertops
- Beautifully tiled backsplash & modern depth kitchen cabinets
- ► Guest bath w/custom-made vanity cabinet & handmade sink
- Main bath w/Italian ceramic tile, marble sink & Ferguson 3 shower heads
- Central heat & a/c
- ▶ 2 car side-by-side secured parking w/closest access to the unit
- Amenities include a pool & barbecue area
- Close to Brentwood's finest restaurants, market, shops & services
- Minutes away to UCLA, Santa Monica, Beach, Century City & Freeway access