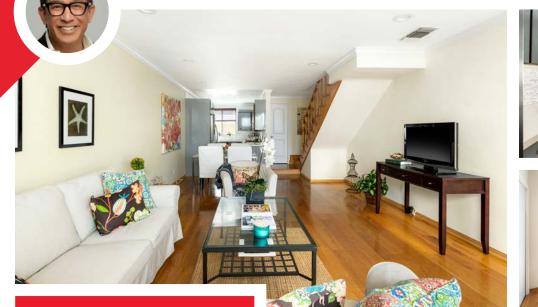

## Outstanding Value for Brentwood Townhome

Remodeled 2 bedroom + 1.5 bath 2-story townhouse nestled in a cul-de-sac in the heart of Brentwood. The property is in an intimate 14-unit complex with controlled access.

- ▶ Real oak ¾ in hardwood floors throughout
- ▶ Well laid out floor plan w/spacious living area
- Crown moldings add a lot of character to the space
- ▶ Recessed lights & dimmed lighting throughout
- Kitchen w/high-quality stainless steel appliances & quartz countertops
- Beautifully tiled backsplash & modern depth kitchen cabinets
- ► Guest bath w/custom-made vanity cabinet & handmade sink
- Main bath w/Italian ceramic tile, marble sink & Ferguson 3 shower heads
- Central heat & a/c
- ▶ 2 car side-by-side secured parking w/closest access to the unit
- Amenities include a pool & barbecue area
- Close to Brentwood's finest restaurants, market, shops & services
- Minutes away to UCLA, Santa Monica, Beach, Century City & Freeway access