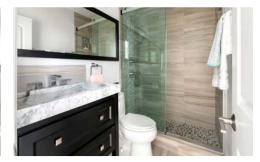

- ▶ Real oak ¾ in hardwood floors throughout
- ▶ Well laid out floor plan w/spacious living area
- Crown moldings add a lot of character to the space
- ▶ Recessed lights & dimmed lighting throughout
- Kitchen w/high-quality stainless steel appliances & quartz countertops
- Beautifully tiled backsplash & modern depth kitchen cabinets
- ► Guest bath w/custom-made vanity cabinet & handmade sink
- Main bath w/Italian ceramic tile, marble sink & Ferguson 3 shower heads
- Central heat & a/c
- ▶ 2 car side-by-side secured parking w/closest access to the unit
- Amenities include a pool & barbecue area
- Close to Brentwood's finest restaurants, market, shops & services
- Minutes away to UCLA, Santa Monica, Beach, Century City & Freeway access