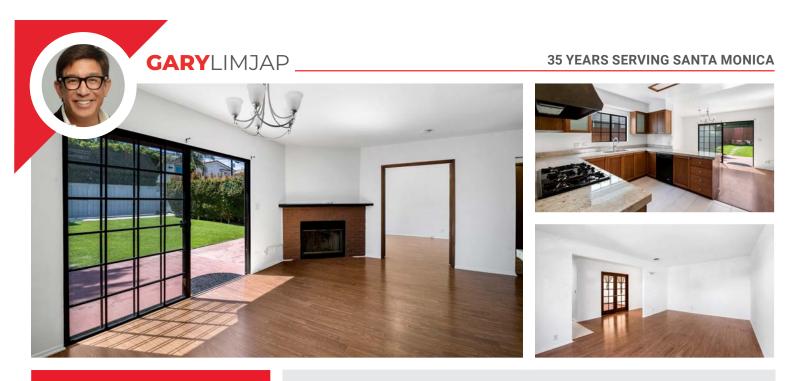

## Wonderful Traditional Home in Prime Beverly Hills Location

4 bedrooms + 3 baths 2-story Beverly Hills home for lease with ~2385 sqft. The house is in the award-winning Beverly Hills school district minutes to schools, places of worship, dept./grocery stores, museums, banks, & services.

- ▶ 3 bedrooms on the 2nd level & 4th bedroom downstairs could be home office
- > Double door entry leads you a large & expansive floor plan
- Sweeping sunlight throughout
- ▶ French doors that open to the formal dining room
- ► Large open kitchen with granite countertops
- Family room with fireplace that opens to a fabulous grassy backyard
- ▶ Generous size bedrooms & inside laundry
- Expansive master suite with sitting area & large walk-in closet
- Master bath with dual sinks & separate tub and shower
- ► Home can accommodate 3 car parking + extra large storage
- Beverly Hills has their own Police & Fire Departments
- Minutes to schools, Places of Worship, Dept/Grocery stores, banks & servcies