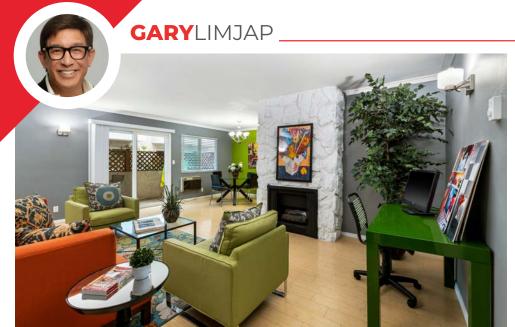

## Spacious & Stylish Living in West LA

1 BD + 1 BA condo in West LA for sale with ~709 sqft. The property is one block from the vibrant Sawtelle Boulevard, with some of the city's most delicious restaurants and many retail shops!

- ▶ Well-laid out floor plan with bamboo floor throughout
- ► Unit is above street level
- ► Good size outside private patio
- ► Living room with fireplace
- ► Crown moldings and double pane windows throughout
- ▶ Kitchen with granite counters and stainless steel appliances
- ▶ Beautifully tile bathroom with granite counters
- ► Large bedroom with space for an office desk
- ► Inside laundry can be installed with HOA approval
- ► Controlled access + 1 car security parking