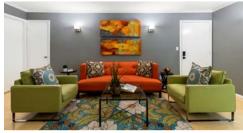

- ▶ Well-laid out floor plan with bamboo floor throughout
- ► Unit is above street level
- ► Good size outside private patio
- ► Living room with fireplace
- ► Crown moldings and double pane windows throughout
- ▶ Kitchen with granite counters and stainless steel appliances
- ▶ Beautifully tile bathroom with granite counters
- ► Large bedroom with space for an office desk
- ► Inside laundry can be installed with HOA approval
- ► Controlled access + 1 car security parking