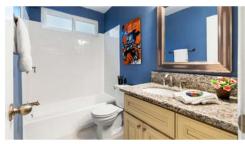

- ▶ Well-laid out floor plan with bamboo floor throughout
- ► Unit is above street level
- ► Good size outside private patio
- ► Living room with fireplace
- ► Crown moldings and double pane windows throughout
- ▶ Kitchen with granite counters and stainless steel appliances
- ▶ Beautifully tile bathroom with granite counters
- ► Large bedroom with space for an office desk
- ► Inside laundry can be installed with HOA approval
- ► Controlled access + 1 car security parking