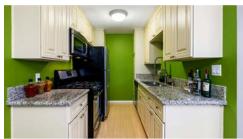

- ▶ Well-laid out floor plan with bamboo floor throughout
- ► Unit is above street level
- ► Good size outside private patio
- ► Living room with fireplace
- ► Crown moldings and double pane windows throughout
- ▶ Kitchen with granite counters and stainless steel appliances
- ▶ Beautifully tile bathroom with granite counters
- ► Large bedroom with space for an office desk
- ► Inside laundry can be installed with HOA approval
- ► Controlled access + 1 car security parking