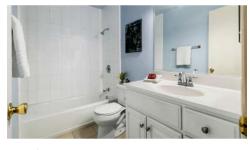

- Bright and light Southeast front facing unit above street level
- Beautiful laminate floors in living area with gas fireplace
- Private patio to enjoy the sunny days
- ► Good size dining area
- Double pane windows throughout
- Closet with inside washer
- Kitchen with gas range and granite countertops
- Generous size bedrooms
- Master suite with sitting area and walk-in closet
- Controlled access + 2 car security park with storage