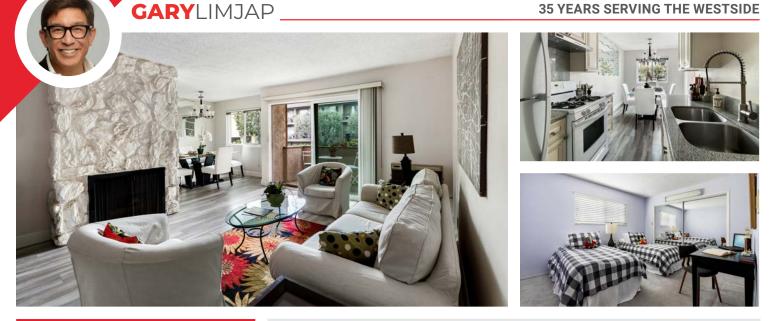

## Centrally Located West LA Condo

2 BD + 2 BA condo in West LA for sale with ~1048 sqft. The property is on a tree-lined street just one block from the vibrant Sawtelle Boulevard, with some of the city's most delicious restaurants and many retail shops!

- Bright and light Southeast front facing unit above street level
- Beautiful laminate floors in living area with gas fireplace
- Private patio to enjoy the sunny days
- ► Good size dining area
- Double pane windows throughout
- Closet with inside washer
- Kitchen with gas range and granite countertops
- Generous size bedrooms
- Master suite with sitting area and walk-in closet
- Controlled access + 2 car security park with storage