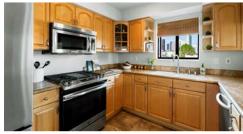

- ► Vaulted beam ceilings in all rooms
- ▶ Spacious Living & dining area with their own outside balconies
- ► Mantled fireplace in living room & master bedroom
- ▶ Plantation shutters, recessed lights & hardwood floors
- ► Gourmet kitchen with stainless steel appliances & greenhouse window
- ► Granite countertops in breakfast bar & wet bar
- ► Central heat/ac & laundry room
- Large master suite with walk-in closet & sitting area
- ▶ Master bath with double sink & separate spa tub & shower
- ▶ Beautifully redone tiled bathrooms
- ► Secondary bedroom with its own private balcony
- ▶ Only a block away from Brentwood & close to shops, restaurants & services