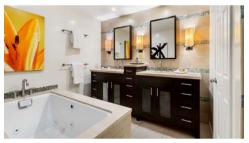

- ► Vaulted beam ceilings in all rooms
- ▶ Spacious Living & dining area with their own outside balconies
- ► Mantled fireplace in living room & master bedroom
- ▶ Plantation shutters, recessed lights & hardwood floors
- ► Gourmet kitchen with stainless steel appliances & greenhouse window
- ► Granite countertops in breakfast bar & wet bar
- ► Central heat/ac & laundry room
- Large master suite with walk-in closet & sitting area
- ▶ Master bath with double sink & separate spa tub & shower
- ▶ Beautifully redone tiled bathrooms
- ► Secondary bedroom with its own private balcony
- ▶ Only a block away from Brentwood & close to shops, restaurants & services