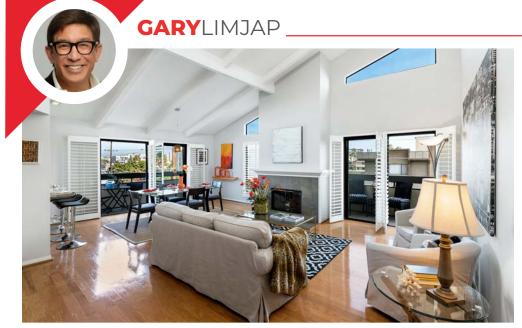

## Spectacular Brentwood Adjacent Penthouse Condo

2 BD + 2 BA penthouse condo for sale with ~1400 sqft. This dramatic top-floor corner unit faces Southeast & has fabulous views & abundant natural light.

- ► Vaulted beam ceilings in all rooms
- ▶ Spacious Living & dining area with their own outside balconies
- ► Mantled fireplace in living room & master bedroom
- ▶ Plantation shutters, recessed lights & hardwood floors
- ► Gourmet kitchen with stainless steel appliances & greenhouse window
- ► Granite countertops in breakfast bar & wet bar
- ► Central heat/ac & laundry room
- Large master suite with walk-in closet & sitting area
- ▶ Master bath with double sink & separate spa tub & shower
- ▶ Beautifully redone tiled bathrooms
- ► Secondary bedroom with its own private balcony
- ▶ Only a block away from Brentwood & close to shops, restaurants & services