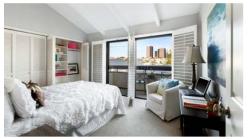

- ► Vaulted beam ceilings in all rooms
- ▶ Spacious Living & dining area with their own outside balconies
- ► Mantled fireplace in living room & master bedroom
- ▶ Plantation shutters, recessed lights & hardwood floors
- ► Gourmet kitchen with stainless steel appliances & greenhouse window
- ► Granite countertops in breakfast bar & wet bar
- ► Central heat/ac & laundry room
- Large master suite with walk-in closet & sitting area
- ▶ Master bath with double sink & separate spa tub & shower
- ▶ Beautifully redone tiled bathrooms
- ► Secondary bedroom with its own private balcony
- ▶ Only a block away from Brentwood & close to shops, restaurants & services