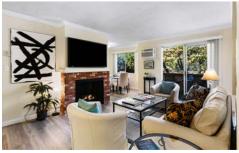

## Classic West LA Garden Condominium Complex

Spacious Top floor 1 bed + 1 bath West LA condo for sale with new laminate floors & great greenery views of trees & the lush courtyard landscaping.

- ► Formal entryway with great open floor plan
- ► Crown moldings establish balance & proportion in every room
- Living room with brick fireplace & room for office desk
- ► Good size private patio
- ► Redone tiled kitchen with granite countertops
- ► New stainless steel appliances
- ► Separate formal dining area
- ► Generous size bedroom with walk-in in closet
- ► Tastefully done tiled bathroom with granite counter
- ► Ample closet, storage, & built-ins
- ► Two car security parking with storage
- ▶ The Rochester Regency Condos is a well maintained & managed building
- ► Convenient of shops, dining, services, metro station, freeway & UCLA
- ▶ Brentwood and Santa Monica adjacent
- ▶ Close proximity to the vibrant Sawtelle Blvd cultural & culinary hub