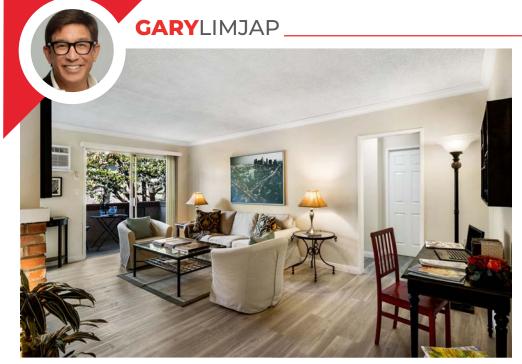

## Classic West LA Garden Condominium Complex

Spacious Top floor 1 bed + 1 bath West LA condo for sale with new laminate floors & great greenery views of trees & the lush courtyard landscaping.

- ► Formal entryway with great open floor plan
- ► Crown moldings establish balance & proportion in every room
- Living room with brick fireplace & room for office desk
- ► Good size private patio
- ► Redone tiled kitchen with granite countertops
- ► New stainless steel appliances
- ► Separate formal dining area
- ► Generous size bedroom with walk-in in closet
- ► Tastefully done tiled bathroom with granite counter
- ► Ample closet, storage, & built-ins
- ► Two car security parking with storage
- ▶ The Rochester Regency Condos is a well maintained & managed building
- ► Convenient of shops, dining, services, metro station, freeway & UCLA
- ▶ Brentwood and Santa Monica adjacent
- ▶ Close proximity to the vibrant Sawtelle Blvd cultural & culinary hub