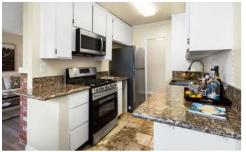

## Classic West LA Garden Condominium Complex

Spacious Top floor 1 bed + 1 bath West LA condo for sale with new laminate floors & great greenery views of trees & the lush courtyard landscaping.

- ► Formal entryway with great open floor plan
- ► Crown moldings establish balance & proportion in every room
- Living room with brick fireplace & room for office desk
- ► Good size private patio
- ► Redone tiled kitchen with granite countertops
- ► New stainless steel appliances
- ► Separate formal dining area
- ► Generous size bedroom with walk-in in closet
- ► Tastefully done tiled bathroom with granite counter
- ► Ample closet, storage, & built-ins
- ► Two car security parking with storage
- ▶ The Rochester Regency Condos is a well maintained & managed building
- ► Convenient of shops, dining, services, metro station, freeway & UCLA
- ▶ Brentwood and Santa Monica adjacent
- ▶ Close proximity to the vibrant Sawtelle Blvd cultural & culinary hub