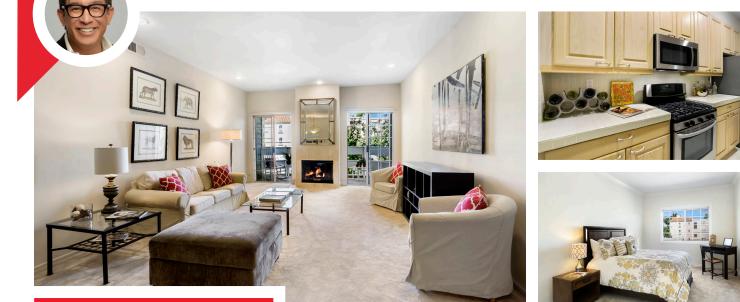

## Attractive & Peaceful Cape Cod Condo in West LA

Spacious 2 bed + 2 baths West LA condo for sale with excellent curb appeal & ~1513 sqft. The property is close to the vibrant Sawtelle Little Osaka shopping & dining district.

- Expansive living area w/ high ceilings & area for office
- ▶ Double door entryway w/ travertine floors
- Generous open air patio for barbeque
- Travertine fireplace & recessed lights
- Formal dining area w/ breakfast bar
- ► Tiled kitchen w/ stainless steel appliances
- Central heat & AC
- ▶ Perfect Bedroom suites layout on opposite ends
- Inside laundry
- ► Sizable master suite w/ sitting area & large walk-in closet
- Master bath w/ double sink & separate tub & shower
- 2 car security parking w/ 4 guest spots
- ► Homeowners dues include water & earthquake insurance
- Stunning rooftop deck w/spa & 360-degree sweeping views from DTLA to the ocean