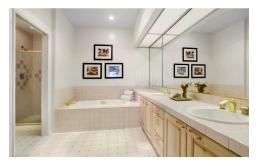

- Expansive living area w/ high ceilings & area for office
- ▶ Double door entryway w/ travertine floors
- Generous open air patio for barbeque
- Travertine fireplace & recessed lights
- Formal dining area w/ breakfast bar
- ► Tiled kitchen w/ stainless steel appliances
- Central heat & AC
- ▶ Perfect Bedroom suites layout on opposite ends
- Inside laundry
- ► Sizable master suite w/ sitting area & large walk-in closet
- Master bath w/ double sink & separate tub & shower
- 2 car security parking w/ 4 guest spots
- ► Homeowners dues include water & earthquake insurance
- Stunning rooftop deck w/spa & 360-degree sweeping views from DTLA to the ocean