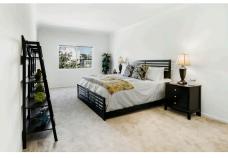

- Expansive living area w/ high ceilings & area for office
- ▶ Double door entryway w/ travertine floors
- Generous open air patio for barbeque
- Travertine fireplace & recessed lights
- Formal dining area w/ breakfast bar
- ► Tiled kitchen w/ stainless steel appliances
- Central heat & AC
- ▶ Perfect Bedroom suites layout on opposite ends
- Inside laundry
- ► Sizable master suite w/ sitting area & large walk-in closet
- Master bath w/ double sink & separate tub & shower
- 2 car security parking w/ 4 guest spots
- ► Homeowners dues include water & earthquake insurance
- Stunning rooftop deck w/spa & 360-degree sweeping views from DTLA to the ocean