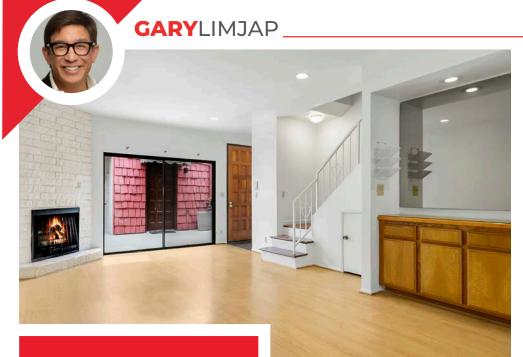

## Centrally Located West L A Townhome

- 2 bed + 2.5 baths with ~1200 sqft
- Close to the Vibrant Sawtelle Blvd shops and restaurants
- ► Small and intimate 14 unit complex w/controlled access
- ► Good floor plan with high ceilings
- Spacious living room with built-in cabinets and a fireplace
- ▶ Laminate floors on the first level and hardwood floors on second level
- Recessed lights
- ► Kitchen with Breakfast area
- ► Inside side by side laundry
- Bedrooms located on opposite ends of the unit
- Fireplace in the master suite
- Central heat and ac
- ▶ 2 car side-by-side security parking