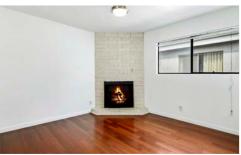

## Centrally Located West L A Townhome

- 2 bed + 2.5 baths with ~1200 sqft
- Close to the Vibrant Sawtelle Blvd shops and restaurants
- ► Small and intimate 14 unit complex w/controlled access
- ► Good floor plan with high ceilings
- Spacious living room with built-in cabinets and a fireplace
- ▶ Laminate floors on the first level and hardwood floors on second level
- Recessed lights
- ► Kitchen with Breakfast area
- ► Inside side by side laundry
- Bedrooms located on opposite ends of the unit
- Fireplace in the master suite
- Central heat and ac
- ▶ 2 car side-by-side security parking