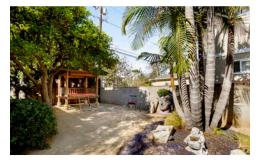

## f 💆 🛗 8 🖬 🖸 🕖

- ▶ 3 bed + 2 bath w/ ~1440 sqft
- ▶ Large corner lot w/ approx. 6762 sqft
- Extremely private backyard w/ double wood fence & lush greenery
- Hardwood floors throughout
- ► Lots of windows w/ an abundance of light
- Crown moldings & recessed lights
- Double pane windows throughout
- Central heat/AC & security system
- Generous size bedrooms
- Spacious master suite w/ vaulted ceilings & large walk-in closet

- Kitchen w/ slate tile flooring & travertine countertops & backsplash
- Stainless steel apls. & lots of cupboard space
- Dining area w/ breakfast bar
- Separate large laundry room
- Beautiful drought tolerant garden
- Peaceful & Zen-Like yard that comes w/ a Balinese gazebo
- Detached 2 car garage
- Situated on a quiet tree lined street w/ more room to build out