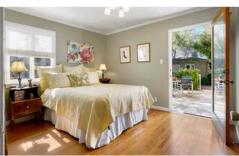

## f 💆 🛗 8 🖬 🖸 🕖

- ▶ 3 bed + 2 bath w/ ~1440 sqft
- ▶ Large corner lot w/ approx. 6762 sqft
- Extremely private backyard w/ double wood fence & lush greenery
- Hardwood floors throughout
- ► Lots of windows w/ an abundance of light
- Crown moldings & recessed lights
- Double pane windows throughout
- Central heat/AC & security system
- Generous size bedrooms
- Spacious master suite w/ vaulted ceilings & large walk-in closet