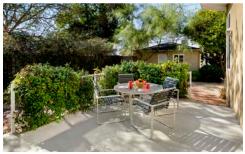

## f 💆 🛗 8 🖬 🖸 🕖

- ▶ 3 bed + 2 bath w/ ~1440 sqft
- ▶ Large corner lot w/ approx. 6762 sqft
- Extremely private backyard w/ double wood fence & lush greenery
- Hardwood floors throughout
- ► Lots of windows w/ an abundance of light
- Crown moldings & recessed lights
- Double pane windows throughout
- Central heat/AC & security system
- Generous size bedrooms
- Spacious master suite w/ vaulted ceilings & large walk-in closet

- Kitchen w/ slate tile flooring & travertine countertops & backsplash
- Stainless steel apls. & lots of cupboard space
- Dining area w/ breakfast bar
- Separate large laundry room
- Beautiful drought tolerant garden
- Peaceful & Zen-Like yard that comes w/ a Balinese gazebo
- Detached 2 car garage
- Situated on a quiet tree lined street w/ more room to build out