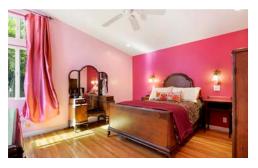

## f 💆 🛗 8 🖬 🖸 🕖

- ▶ 3 bed + 2 bath w/ ~1440 sqft
- ▶ Large corner lot w/ approx. 6762 sqft
- Extremely private backyard w/ double wood fence & lush greenery
- Hardwood floors throughout
- ► Lots of windows w/ an abundance of light
- Crown moldings & recessed lights
- Double pane windows throughout
- Central heat/AC & security system
- Generous size bedrooms
- Spacious master suite w/ vaulted ceilings & large walk-in closet