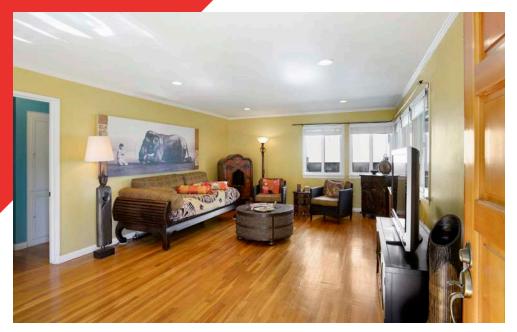

## f 💆 🛗 8 🖬 🖸 🕖

- ▶ 3 bed + 2 bath w/ ~1440 sqft
- ▶ Large corner lot w/ approx. 6762 sqft
- Extremely private backyard w/ double wood fence & lush greenery
- Hardwood floors throughout
- ► Lots of windows w/ an abundance of light
- Crown moldings & recessed lights
- Double pane windows throughout
- Central heat/AC & security system
- Generous size bedrooms
- Spacious master suite w/ vaulted ceilings & large walk-in closet

- Kitchen w/ slate tile flooring & travertine countertops & backsplash
- Stainless steel apls. & lots of cupboard space
- Dining area w/ breakfast bar
- Separate large laundry room
- Beautiful drought tolerant garden
- Peaceful & Zen-Like yard that comes w/ a Balinese gazebo
- Detached 2 car garage
- Situated on a quiet tree lined street w/ more room to build out