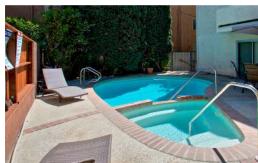

- Fireplace
- ▶ Redone kitchen with granite counter tops & stainless steel appliances
- ▶ Ample closet and storage space
- Living room opens to outdoor sitting area & barbecue
- Amenities include a pool, spa and sauna
- ▶ Controlled access and one security parking
- ▶ Close to Brentwood finest shops and restaurants